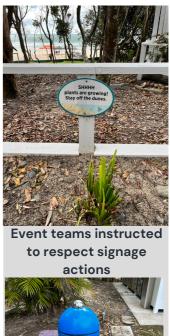

## **Dune Care**

It was quickly established that there were current concerns from local environmental protection groups at these locations. The following specific strategies were put in place to mitigate dune damage and reduce impact to at-risk native flora and fauna:

1) Pop up Tents only were used on the beach and taken down both days by 5pm, no heavy structures.

2) No night events requiring artificial lighting or generators on the beach were included.

3) Reduced volumes of amplification, music and microphones were controlled during events

4) No areas of the beach were Privatised and all were welcome.

5) No Alcohol was encouraged on the beach.

6) Research of current risks done prior to event planning including shorebirds nesting habits.

Event team given BYO water bottles to avoid packaging

## Separate event bin hire & management 4 x bin waste stream

99% of all event structures were temporary and NOT on beach at Wategos & at Clarkes taken down daily

Sustainable signage actions