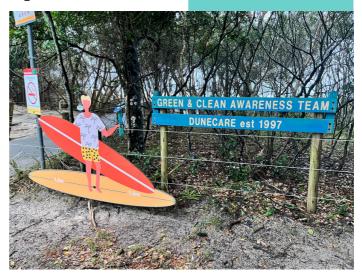

## Work with Byron Bay local NGOs and environmental organsations

We soon realised that many of the local volunteer organisations have had to divert labour and time away from beach conservation to emergency recovery assistance throughout Northern Rivers after this year's devastating floods. Groups such as Take 3 for the Sea, Plastic Free Byron, SeaBin and Life Wild have not held beach pollution studies or actions in 2022 and were unavailable to collaborate at our event. Byron Rangers (a Beach Clean Up Business) were not interested to support in a voluntary capacity, however were able to offer valuable insight into the current risks to shorebirds and dune erosion at Belongil and Clarkes and Wategos waste issues.

## Lets Talk Wildlife ! Clarkes & Belongil Beaches

## **Dune Care**

It was quickly established that there were current concerns from local environmental protection groups at these locations. The following specific strategies were put in place to mitigate dune damage and reduce impact to at-risk native flora and fauna: