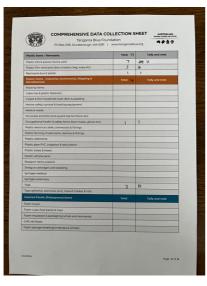

## AMDI – beach cleanup waste data sheets

Comprehensive Data Collection Sheet from the Australian Marine Debris Initiative was used to log all Beach Clean Ups rubbish as audited. Above is the summary pages for all 3 x events, following is the detail. All data logged with Tangaroa Blue on 15/9/22.