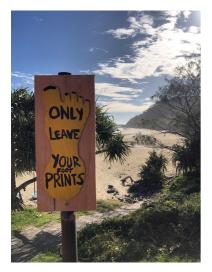

## **Dune Care**

It was quickly established that there were current concerns from local environmental protection groups at these locations. The following specific strategies were put in place to mitigate dune damage and reduce impact to at-risk native flora and fauna:

4) No areas of the beach were Privatised and all were welcome.

5) No Alcohol was encouraged on the beach.

6) Research of current risks done prior to event planning including shorebirds nesting habits.

Event team given BYO water bottles to avoid packaging