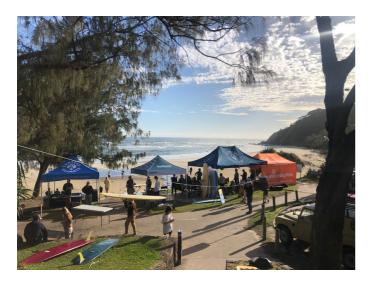

Venue locations are always open to change with surf conditions so planning for alternative locations is key to any surf event success. Our choice of locations were Wategos, Clarkes and back up Belongil Beaches in Byron Bay.

1) Pop up Tents only were used on the beach and taken down both days by 5pm, no heavy structures.

2) No night events requiring artificial lighting or generators on the beach were included.

3) Reduced volumes of amplification, music and microphones were controlled during events

## Separate event bin hire & management 4 x bin waste stream

99% of all event structures were temporary and NOT on beach at Wategos & at Clarkes taken down daily

Sustainable signage actions