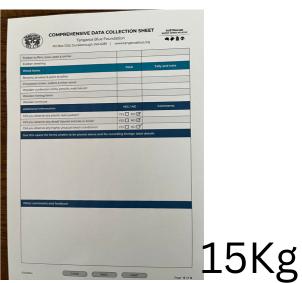

## AMDI – beach cleanup waste data sheets

Comprehensive Data Collection Sheet from the Australian Marine Debris Initiative was used to log all Beach Clean Ups rubbish as audited. Above is the summary pages for all 3 x events, following is the detail. All data logged with Tangaroa Blue on 15/9/22.

## Lets Talk Rubbish !

Waste collected from Event bins estimated in visual volume not weight as council waste contractor does not sort individual waste streams. Total Waste 1980 litres = 8.25 x 240L wheelie bins.