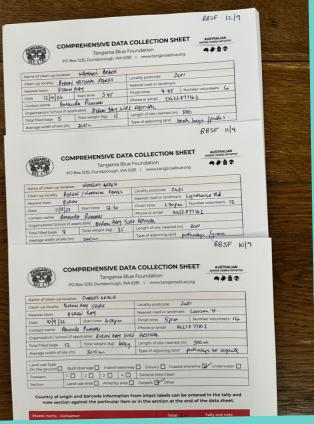

## AMDI – beach cleanup waste data sheets

Comprehensive Data Collection Sheet from the Australian Marine Debris Initiative was used to log all Beach Clean Ups rubbish as audited. Above is the summary pages for all 3 x events, following is the detail. All data logged with Tangaroa Blue on 15/9/22.