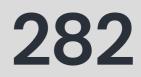

## Divert over 75% of waste from llandfill.

Breakdown of Waste Date KPIs:

- 77% of waste diverted from landfill
- Majority of diversion achieved by ensuring cardboard at bumpin/out was either taken by sponsor or sorted to recycling
- Supported diversion from BYO coffee cups & water bottles with event team
- 90% of all landfill was takeaway food packaging generated by 2 x beach cafes within 100m of beach venues
- 282 refundable containers given to homeless for Earn & Return revenues