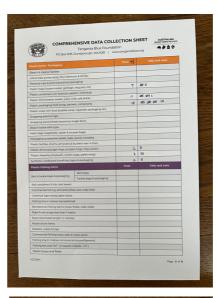

## AMDI – beach cleanup waste data sheets

Comprehensive Data Collection Sheet from the Australian Marine Debris Initiative was used to log all Beach Clean Ups rubbish as audited. Above is the summary pages for all 3 x events, following is the detail. All data logged with Tangaroa Blue on 15/9/22.