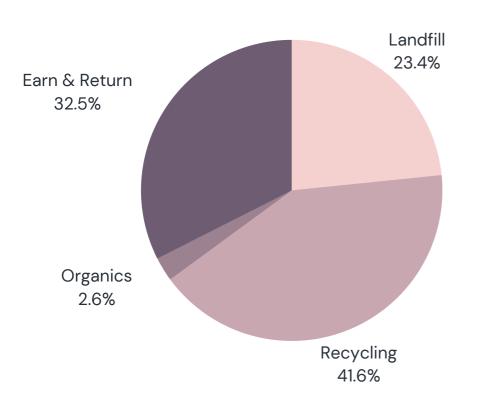

Hold daily Beach Clean-ups at the beach locations used for our event in alignment with Shire's aim to reduce waste to landfill by 40%.

Ensure all waste collected is benchmarked and sorted into 4 separate waste streams – Landfill, Earn & Return revenues (offered to local NGOs), Organics (sent for composting) and Recycling.

## Divert over 75% of waste from llandfill.

Breakdown of Waste Date KPIs:

- 77% of waste diverted from landfill
- Majority of diversion achieved by ensuring cardboard at bumpin/out was either taken by sponsor or sorted to recycling
- Supported diversion from BYO coffee cups & water bottles with event team
- 90% of all landfill was takeaway food packaging generated by 2 x beach cafes within 100m of beach venues
- 282 refundable containers given to homeless for Earn & Return revenues

Earn & Return refundable containers given to homeless

90%

of Landfill came from local beach cafe coffee cups & takeaway packaging

77%

Diversion of waste from landfill achieved