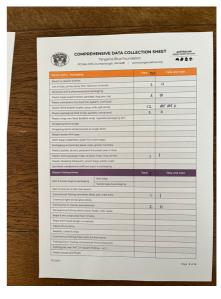

## AMDI – beach cleanup waste data sheets

Comprehensive Data Collection Sheet from the Australian Marine Debris Initiative was used to log all Beach Clean Ups rubbish as audited. Above is the summary pages for all 3 x events, following is the detail. All data logged with Tangaroa Blue on 15/9/22.

We thank the efforts of our volunteers in helping ensure our beach events left the beaches clean and without impact and helped in educating those involved in the source and end use of rubbish in Byron Bay.