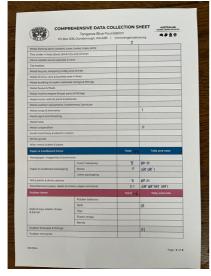

## AMDI – beach cleanup waste data sheets

Comprehensive Data Collection Sheet from the Australian Marine Debris Initiative was used to log all Beach Clean Ups rubbish as audited. Above is the summary pages for all 3 x events, following is the detail. All data logged with Tangaroa Blue on 15/9/22.