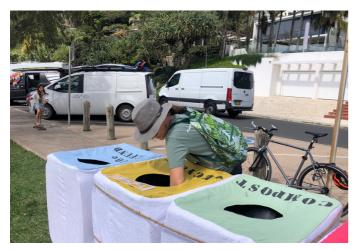

Hold daily Beach Clean-ups at the beach locations used for our event in alignment with Shire's aim to reduce waste to landfill by 40%.

Ensure all waste collected is benchmarked and sorted into 4 separate waste streams – Landfill, Earn & Return revenues (offered to local NGOs), Organics (sent for composting) and Recycling.

## Ensure waste is sorted & bencharked

Each daily beach clean up was logged with Tangaroa Blue's AMDI data base in recognition of over 25yrs of marine debris data science.

4 x waste streams were offered and 12 x bins contracted at Clarkes and 4 x bins at Wategos so that we could manage event waste separately to public waste.

## Divert over 75% of waste from llandfill.

Breakdown of Waste Date KPIs:

- 77% of waste diverted from landfill
- Majority of diversion achieved by ensuring cardboard at bumpin/out was either taken by sponsor or sorted to recycling
- Supported diversion from BYO coffee cups & water bottles with event team
- 90% of all landfill was takeaway food packaging generated by 2 x beach cafes within 100m of beach venues
- 282 refundable containers given to homeless for Earn & Return revenues