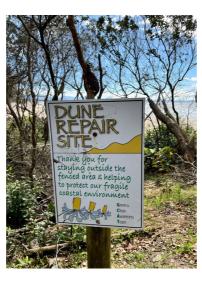

## **Dune Care**

It was quickly established that there were current concerns from local environmental protection groups at these locations. The following specific strategies were put in place to mitigate dune damage and reduce impact to at-risk native flora and fauna:

## Work with Byron Bay local NGOs and environmental organsations

We soon realised that many of the local volunteer organisations have had to divert labour and time away from beach conservation to emergency recovery assistance throughout Northern Rivers after this year's devastating floods. Groups such as Take 3 for the Sea, Plastic Free Byron, SeaBin and Life Wild have not held beach pollution studies or actions in 2022 and were unavailable to collaborate at our event. Byron Rangers (a Beach Clean Up Business) were not interested to support in a voluntary capacity, however were able to offer valuable insight into the current risks to shorebirds and dune erosion at Belongil and Clarkes and Wategos waste issues.